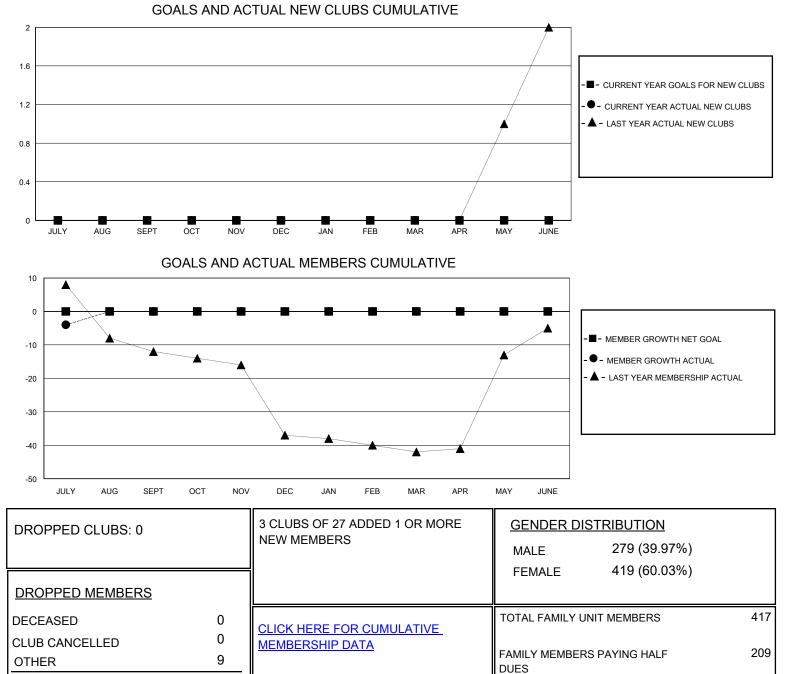

## MONTHLY MEMBERSHIP PROGRESS REPORT

District 128

Results as of: 7/31/2024

| GMT:                  | LOCATION ISRAEL |           |               |                       |                        |                         | GMT CA                                             |
|-----------------------|-----------------|-----------|---------------|-----------------------|------------------------|-------------------------|----------------------------------------------------|
| Clubs                 |                 |           |               | Members               |                        |                         |                                                    |
| RESULTS FOR 2024-2025 |                 |           |               | RESULTS FOR 2024-2025 |                        |                         |                                                    |
| QUARTER               | NEW CLUB GOAL   | NEW CLUBS | DROPPED CLUBS | QUARTER               | BER GROWTH NET<br>GOAL | MEMBER GROWTH<br>ACTUAL | DROPPED<br>MEMBERS ACTUAL<br>(including transfers) |
| JULY/AUG/SEPT         | 0               | 0         | 0             | JULY/AUG/SEPT         | 0                      | 5                       | 9                                                  |
| OCT/NOV/DEC           | 0               | 0         | 0             | OCT/NOV/DEC           | 0                      | 0                       | 0                                                  |
| JAN/FEB/MAR           | 0               | 0         | 0             | JAN/FEB/MAR           | 0                      | 0                       | 0                                                  |
| APR/MAY/JUNE          | 0               | 0         | 0             | APR/MAY/JUNE          | 0                      | 0                       | 0                                                  |